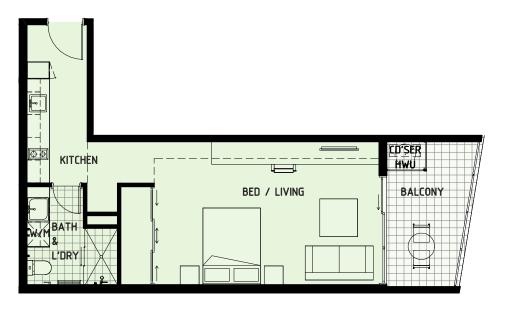

# **GENERAL NOTES:**

- This floor plan is for illustration purposes only.
- Shape and configuration of balconies, doors, windows, ducts, bulkhead, HWU, condensers and screen may differ from actual.
- Furniture is indicative only.
- Strata Area is measured to the inside face of external and party walls. Final strata area to be confirmed by strata surveyor.