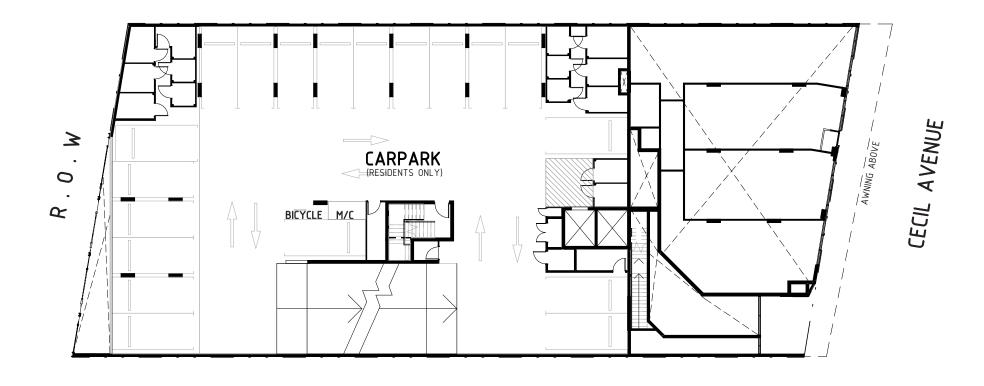

# **GENERAL NOTES:**

- This floor plan is for illustration purposes only.
- Shape and configuration of balconies, doors, windows, ducts, bulkhead, HWU, condensers and screen may differ from actual.
- Furniture is indicative only.
- Strata Area is measured to the inside face of external and party walls. Final strata area to be confirmed by strata surveyor.