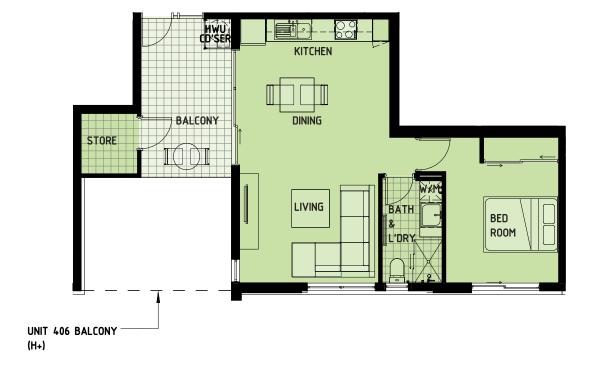

# 1BED 1BATH

| UNIT No | LEVEL | STRATA<br>AREA<br>(m²) | BALCONY<br>(m²) | TERRACE<br>(m²) | CARBAY | STORAGE<br>AREA<br>(m²) | TOTAL<br>AREA<br>(m²) |
|---------|-------|------------------------|-----------------|-----------------|--------|-------------------------|-----------------------|
| 406     | L4    | 45                     | 22              | 0               | 1      | 2                       | 82                    |
| 506     | L5    | 45                     | 10              | 0               | 1      | 2                       | 70                    |
| 606     | L6    | 45                     | 10              | 0               | 1      | 2                       | 70                    |
| 706     | L7    | 45                     | 10              | 0               | 1      | 2                       | 70                    |
| 806     | L8    | 45                     | 10              | 0               | 1      | 2                       | 70                    |

LEVEL 4-8

# **GENERAL NOTES:**

- This floor plan is for illustration purposes only.
- Shape and configuration of balconies, doors, windows, ducts, bulkhead, HWU, condensers and screen may differ from actual.
- Furniture is indicative only.
- Strata Area is measured to the inside face of external and party walls. Final strata area to be confirmed by strata surveyor.