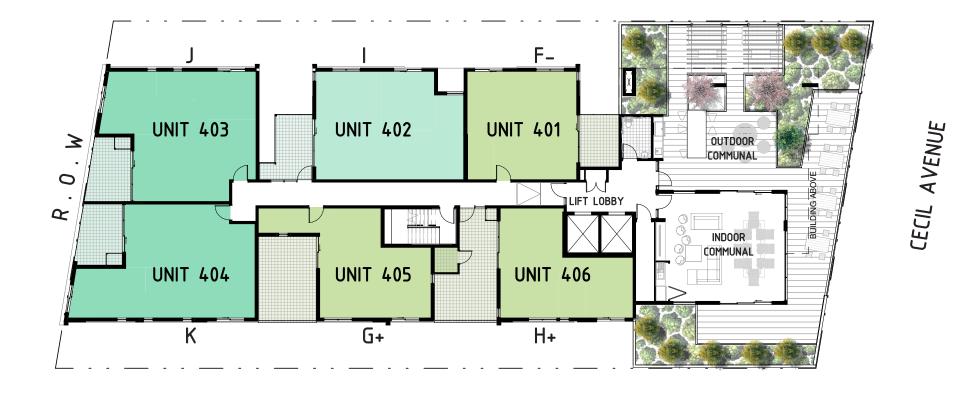

# **GENERAL NOTES:**

- This floor plan is for illustration purposes only.
- Shape and configuration of balconies, doors, windows, ducts, bulkhead, HWU, condensers and screen may differ from actual.
- Furniture is indicative only.
- Strata Area is measured to the inside face of external and party walls. Final strata area to be confirmed by strata surveyor.