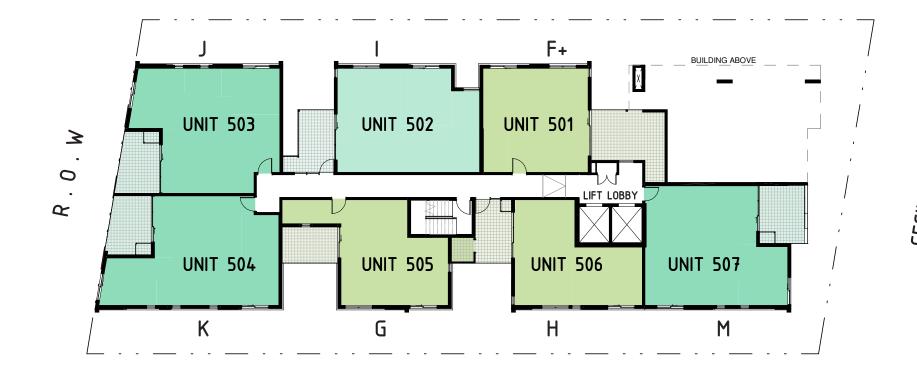

# **GENERAL NOTES:**

- This floor plan is for illustration purposes only.
- Shape and configuration of balconies, doors, windows, ducts, bulkhead, HWU, condensers and screen may differ from actual.
- Furniture is indicative only.
- Strata Area is measured to the inside face of external and party walls. Final strata area to be confirmed by strata surveyor.