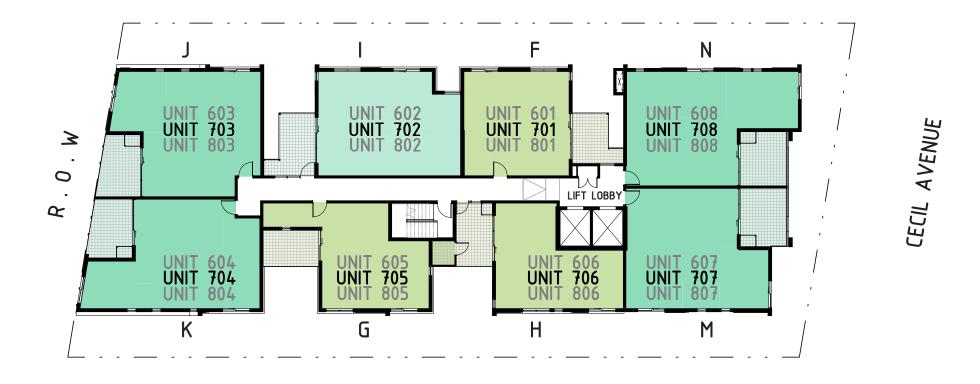

| UNIT No    | LEVEL    | STRATA<br>AREA<br>(m²) | BALCONY<br>(m²) | TERRACE<br>(m²) | CARBAY | STORAGE<br>AREA<br>(m²) | TOTAL<br>AREA<br>(m²) |
|------------|----------|------------------------|-----------------|-----------------|--------|-------------------------|-----------------------|
| 201<br>307 | L2<br>L3 | 40<br>40               | 8<br>9          | 0               | 1      | 2 2                     | 63<br>64              |