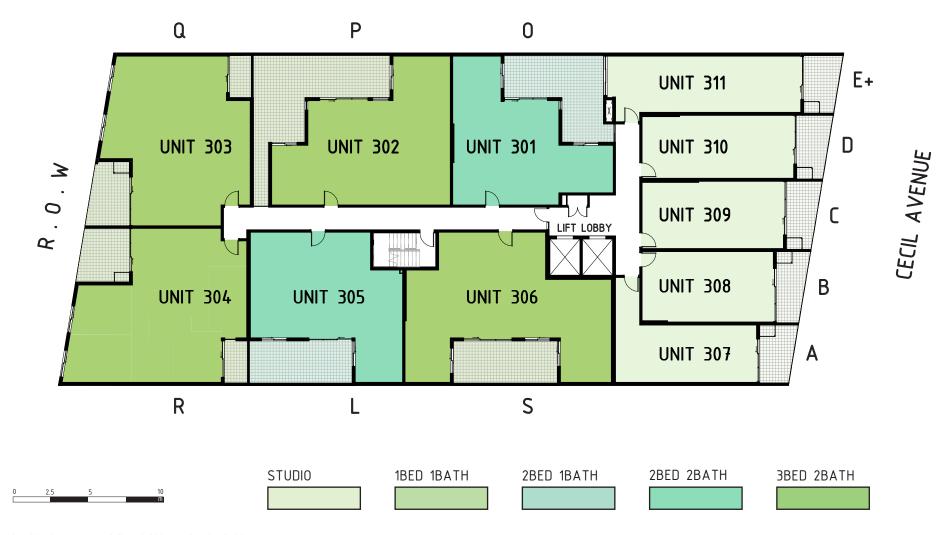

# **GENERAL NOTES:**

- This floor plan is for illustration purposes only.
- Shape and configuration of balconies, doors, windows, ducts, bulkhead, HWU, condensers and screen may differ from actual.
- Furniture is indicative only.
- Strata Area is measured to the inside face of external and party walls. Final strata area to be confirmed by strata surveyor.