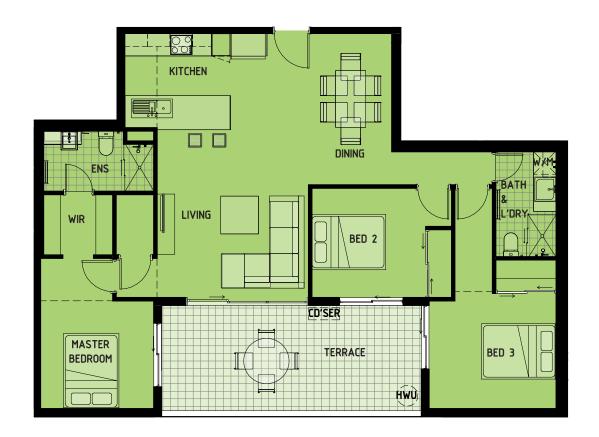

# 3BED 2BATH

| UNIT No | LEVEL | STRATA<br>AREA<br>(m²) | BALCONY<br>(m²) | TERRACE<br>(m²) | CARBAY | STORAGE<br>AREA<br>(m²) | TOTAL<br>AREA<br>(m²) |
|---------|-------|------------------------|-----------------|-----------------|--------|-------------------------|-----------------------|
| 306     | L3    | 94                     | 0               | 19              | 2      | 6                       | 145                   |

# **GENERAL NOTES:**

- This floor plan is for illustration purposes only.
- Shape and configuration of balconies, doors, windows, ducts, bulkhead, HWU, condensers and screen may differ from actual.
- Furniture is indicative only.
- Strata Area is measured to the inside face of external and party walls. Final strata area
  to be confirmed by strata surveyor.