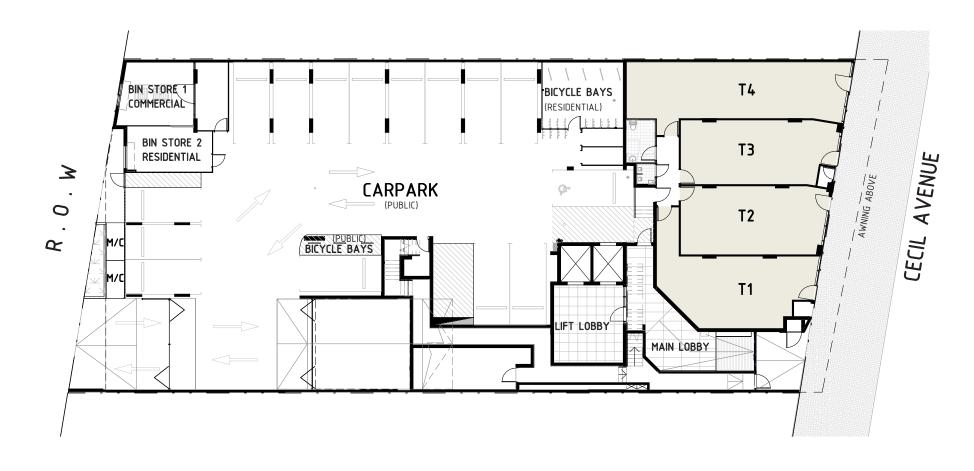

# **GENERAL NOTES:**

- This floor plan is for illustration purposes only.
- Shape and configuration of balconies, doors, windows, ducts, bulkhead, HWU, condensers and screen may differ from actual.
- Furniture is indicative only.
- Strata Area is measured to the inside face of external and party walls. Final strata area to be confirmed by strata surveyor.