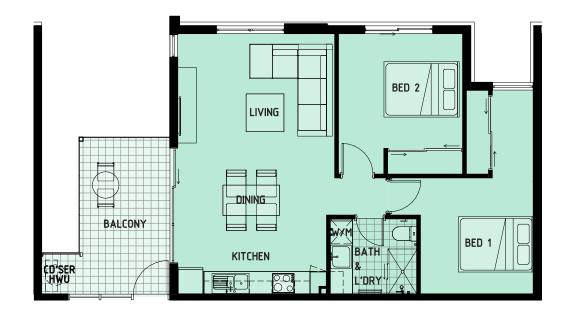

# 2BED 1BATH

| UNIT No | LEVEL | STRATA<br>AREA<br>(m²) | BALCONY<br>(m²) | TERRACE<br>(m²) | CARBAY | STORAGE<br>AREA<br>(m²) | TOTAL<br>AREA<br>(m²) |
|---------|-------|------------------------|-----------------|-----------------|--------|-------------------------|-----------------------|
| 402     | L4    | 62                     | 11              | 0               | 1      | 4                       | 90                    |
| 502     | L5    | 62                     | 11              | 0               | 1      | 3                       | 89                    |
| 602     | L6    | 62                     | 11              | 0               | 1      | 3                       | 89                    |
| 702     | L7    | 62                     | 11              | 0               | 1      | 3                       | 89                    |
| 802     | L8    | 62                     | 11              | 0               | 1      | 4                       | 90                    |

LEVEL 4-8

# **GENERAL NOTES:**

- This floor plan is for illustration purposes only.
- Shape and configuration of balconies, doors, windows, ducts, bulkhead, HWU, condensers and screen may differ from actual.
- Furniture is indicative only.
- Strata Area is measured to the inside face of external and party walls. Final strata area
  to be confirmed by strata surveyor.