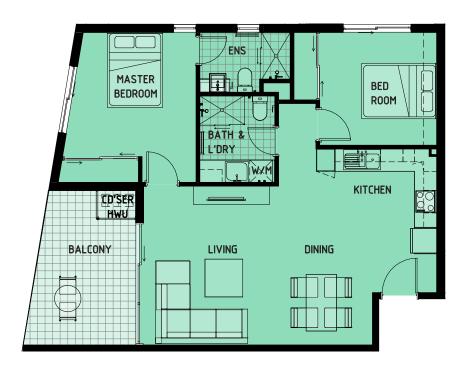

# 2BED 2BATH

| UNIT No | LEVEL | STRATA<br>AREA<br>(m²) | BALCONY<br>(m²) | TERRACE<br>(m²) | CARBAY | STORAGE<br>AREA<br>(m²) | TOTAL<br>AREA<br>(m²) |
|---------|-------|------------------------|-----------------|-----------------|--------|-------------------------|-----------------------|
| 403     | L4    | 69                     | 11              | 0               | 1      | 4                       | 97                    |
| 503     | L5    | 69                     | 11              | 0               | 1      | 4                       | 97                    |
| 603     | L6    | 69                     | 11              | 0               | 1      | 4                       | 97                    |
| 703     | L7    | 69                     | 11              | 0               | 1      | 4                       | 97                    |
| 803     | L8    | 69                     | 11              | 0               | 1      | 5                       | 98                    |

LEVEL 4-8

# **GENERAL NOTES:**

- This floor plan is for illustration purposes only.
- Shape and configuration of balconies, doors, windows, ducts, bulkhead, HWU, condensers and screen may differ from actual.
- Furniture is indicative only.
- Strata Area is measured to the inside face of external and party walls. Final strata area
  to be confirmed by strata surveyor.